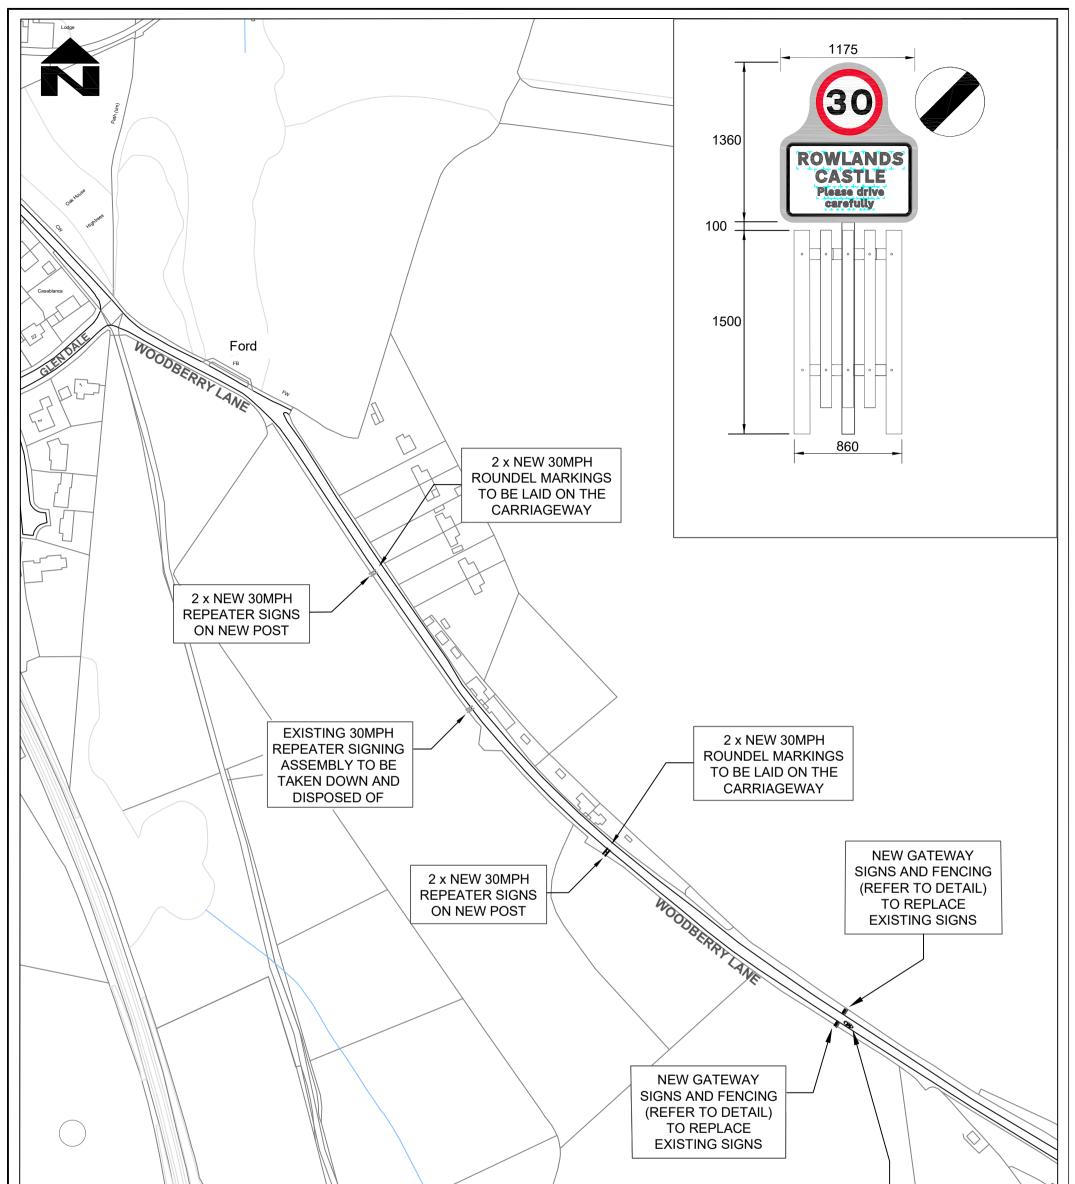

| © CROWN COPYRIGHT AND DATABASE RIGHTS 2018<br>ORDNANCE SURVEY 100019180                                                                              |                                                                                       | NEW 30MPH ROUNDEL MARKING<br>TO BE LAID ON APPROACH TO<br>THE START OF THE EXISTING<br>30MPH SPEED LIMIT                                                                                                                                                                                                                                                           |
|------------------------------------------------------------------------------------------------------------------------------------------------------|---------------------------------------------------------------------------------------|--------------------------------------------------------------------------------------------------------------------------------------------------------------------------------------------------------------------------------------------------------------------------------------------------------------------------------------------------------------------|
| REV     ADD 30MPH ROUNDEL MARKING ON APPROACH TO 30MPH SPEED LIMIT     DATE     CAD     CHKD     APPD       A     14-02-20     AJM     J     J     J | STUART JARVIS BSC DIJET F CIHT MRTPI: DIRECTOR OF ECONOMY,<br>TRANSPORT & ENVIRONMENT | DESIGNER<br>AJM SCHEME SCHEME DRAWING TITLE   CAD<br>AJM ROWLANDS CASTLE PARISH<br>COMMUNITY FUNDED INITIATIVE DRAWING TITLE<br>WOODBURY LANE<br>GATEWAY SIGNING<br>AND LINING PROPOSALS   CHECKED<br>IJ JOB NO. HOC CAD PLOT: 18/2/2020 15:10:57   APPROVED SCALE @ A3<br>10.01.20 DATE<br>10.01.20   DATE SHEET NUMBER<br>3 OF 4 DRAWING NUMBER<br>CFI/FV/AM/003 |