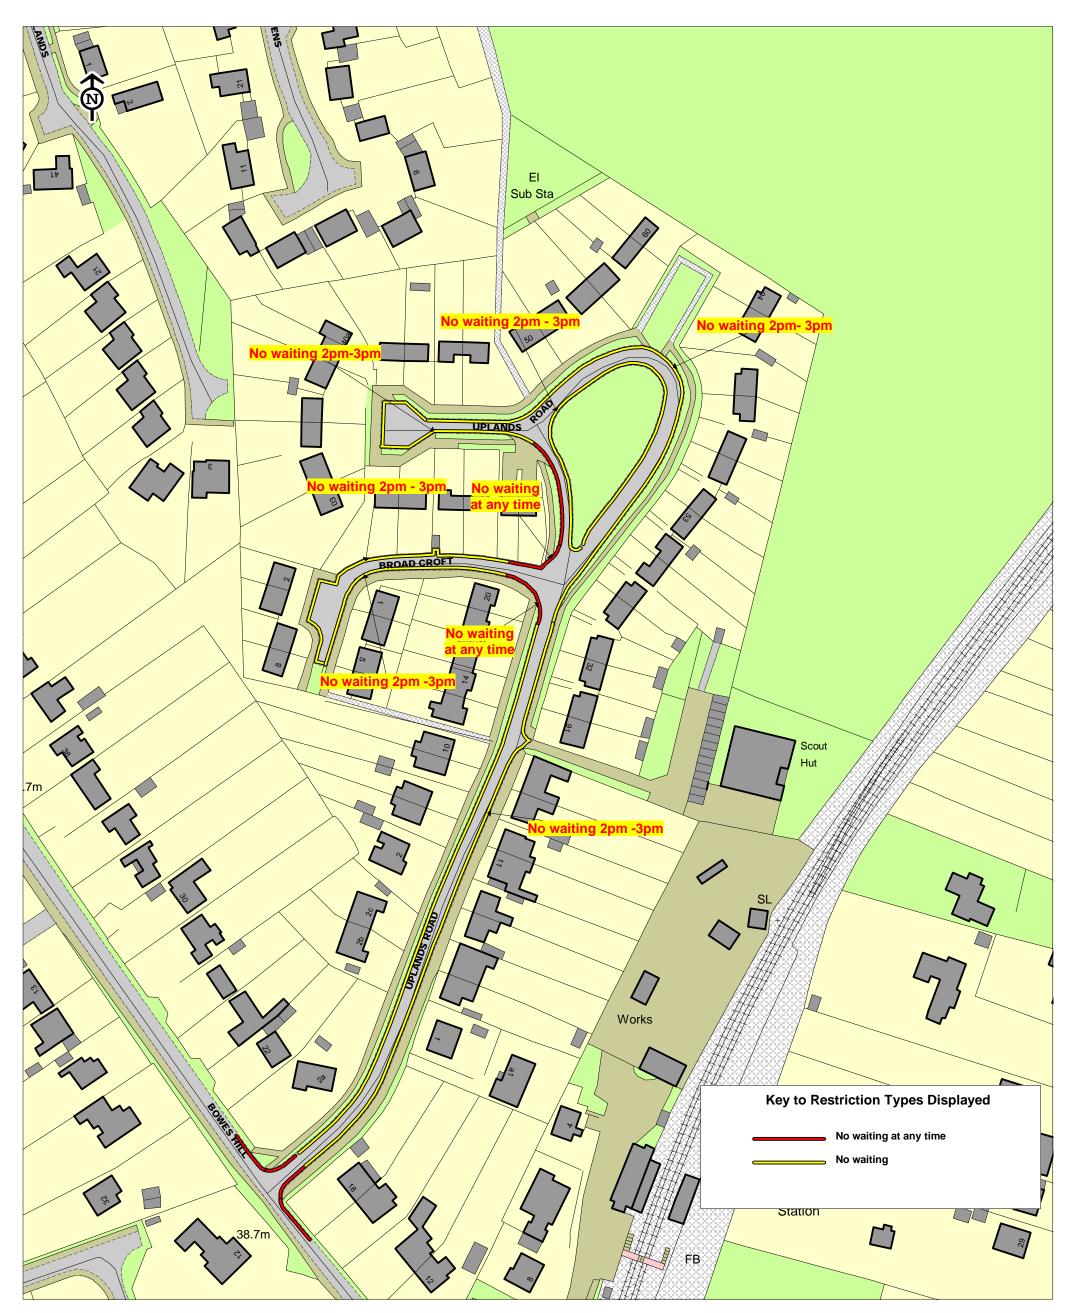

| East<br>Hampshire<br>DISTRICT COUNCIL | Uplands Road | Reproduced from the Ordnance Survey Digital Data with<br>the permission of the Controller of Her Majesty's<br>Stationery Office.<br>EAST HAMPSHIRE DISTRICT<br>Licence No: 100024238 2011 | SCALE       | 1 : 1250   |
|---------------------------------------|--------------|-------------------------------------------------------------------------------------------------------------------------------------------------------------------------------------------|-------------|------------|
|                                       |              |                                                                                                                                                                                           | DATE        | 22/11/2017 |
|                                       |              |                                                                                                                                                                                           | DRAWING No. | 2017HOR06  |
|                                       |              |                                                                                                                                                                                           | DRAWN BY    | TW         |
|                                       |              |                                                                                                                                                                                           |             | Page       |
|                                       |              |                                                                                                                                                                                           |             | 1 of 2     |